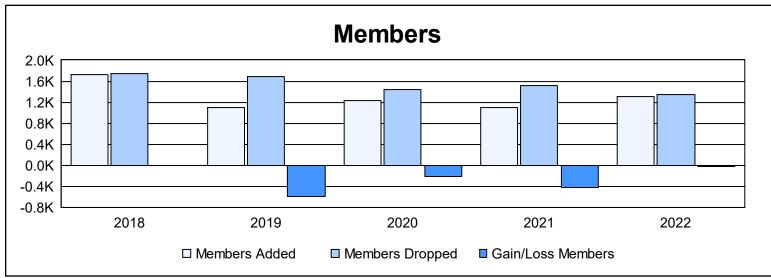

District 355 A

As of June 2022 Cumulative

| Year      | New<br>Clubs | Dropped<br>Clubs | Gain/<br>Loss<br>Clubs | New<br>Members | Charter<br>Members | Reinstate<br>Members | Transfer<br>Members | Total<br>Member<br>Added | Total<br>Members<br>Dropped | Gain/<br>Loss<br>Members |
|-----------|--------------|------------------|------------------------|----------------|--------------------|----------------------|---------------------|--------------------------|-----------------------------|--------------------------|
| 2017-2018 | 3            | 2                | 1                      | 1,469          | 158                | 27                   | 75                  | 1,729                    | 1,736                       | -7                       |
| 2018-2019 | 1            | 1                | 0                      | 964            | 44                 | 65                   | 31                  | 1,104                    | 1,691                       | -587                     |
| 2019-2020 | 4            | 5                | -1                     | 1,002          | 163                | 24                   | 35                  | 1,224                    | 1,431                       | -207                     |
| 2020-2021 | 5            | 2                | 3                      | 833            | 186                | 57                   | 20                  | 1,096                    | 1,519                       | -423                     |
| 2021-2022 | 7            | 1                | 6                      | 1,038          | 225                | 24                   | 15                  | 1,302                    | 1,335                       | -33                      |
| Average   | 4            | 2                | 2                      | 1,061          | 155                | 39                   | 35                  | 1,291                    | 1,542                       | -251                     |