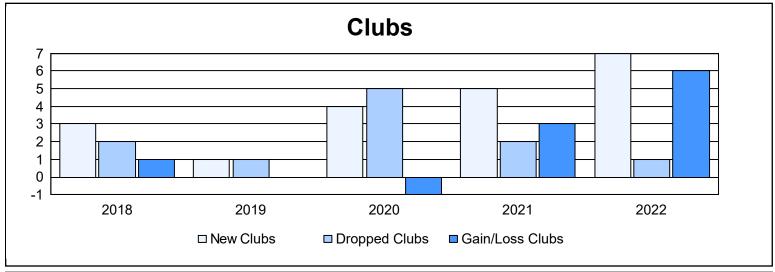

District 355 A

As of June 2022 Cumulative

| Year      | New<br>Clubs | Dropped<br>Clubs | Gain/<br>Loss<br>Clubs | New<br>Members | Charter<br>Members | Reinstate<br>Members | Transfer<br>Members | Total<br>Member<br>Added | Total<br>Members<br>Dropped | Gain/<br>Loss<br>Members |
|-----------|--------------|------------------|------------------------|----------------|--------------------|----------------------|---------------------|--------------------------|-----------------------------|--------------------------|
| 2017-2018 | 3            | 2                | 1                      | 1,469          | 158                | 27                   | 75                  | 1,729                    | 1,736                       | -7                       |
| 2018-2019 | 1            | 1                | 0                      | 964            | 44                 | 65                   | 31                  | 1,104                    | 1,691                       | -587                     |
| 2019-2020 | 4            | 5                | -1                     | 1,002          | 163                | 24                   | 35                  | 1,224                    | 1,431                       | -207                     |
| 2020-2021 | 5            | 2                | 3                      | 833            | 186                | 57                   | 20                  | 1,096                    | 1,519                       | -423                     |
| 2021-2022 | 7            | 1                | 6                      | 1,038          | 225                | 24                   | 15                  | 1,302                    | 1,335                       | -33                      |
| Average   | 4            | 2                | 2                      | 1,061          | 155                | 39                   | 35                  | 1,291                    | 1,542                       | -251                     |